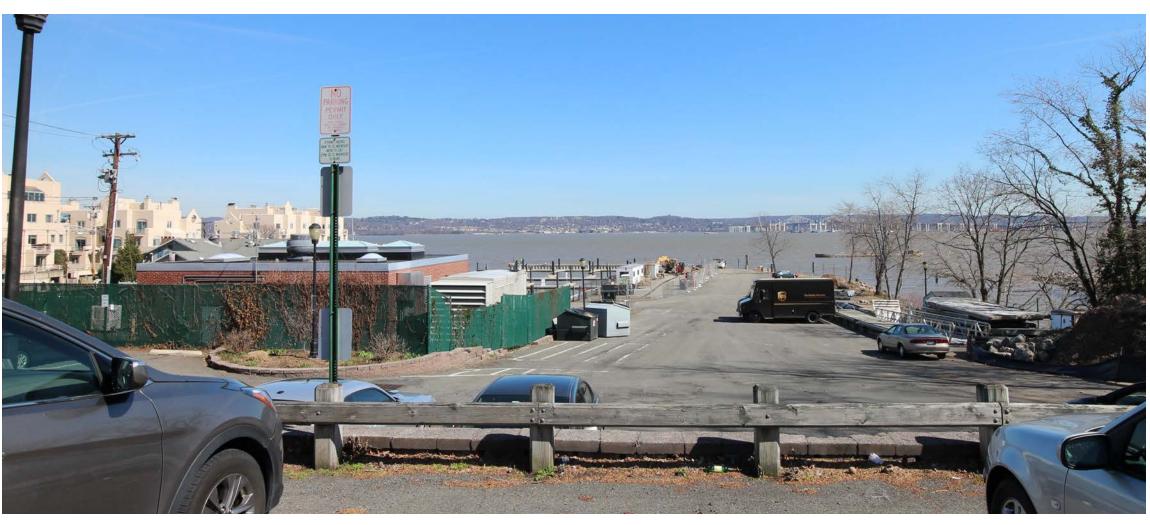

## Nyack Marina

Memorial Park parking will be reduced

Nyack Marina parking will need to be shared between restaurants, church, Memorial Park, and ferry users

Site difficulties due to underground infrastructure

Current ground parking at the pier site cannot support increased demand from ferry commuters. Options Catchment Profile Modes Pier Sites Excursions Parking Sustainability Ridership Feasibility Conclusion Appendix