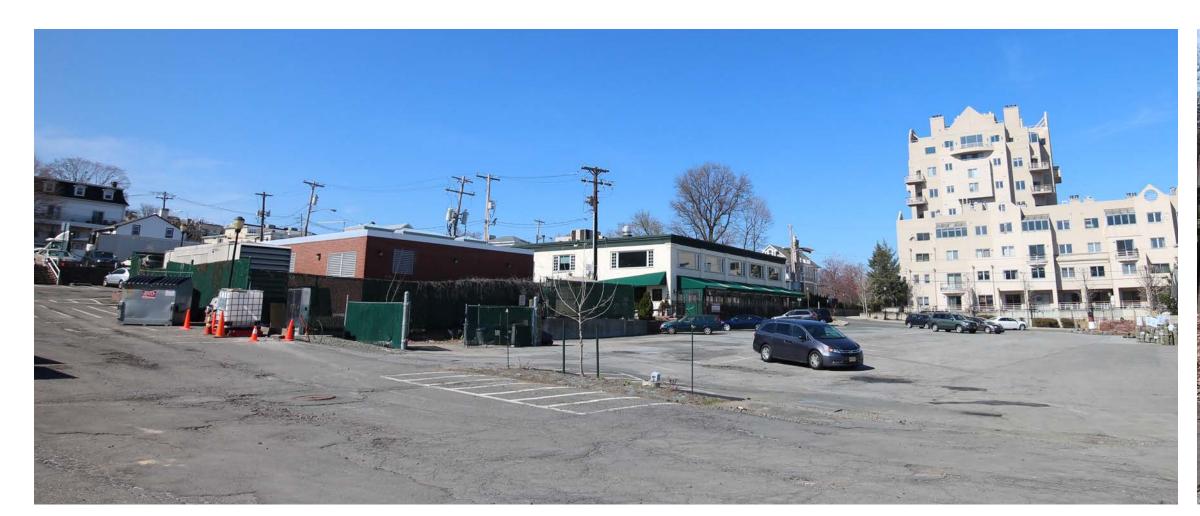

## Nyack Marina

Memorial Park parking will be reduced

Nyack Marina parking will need to be shared between restaurants, church, Memorial Park, and ferry users

Site difficulties due to underground infrastructure

Current ground parking at the pier site cannot support increased demand from ferry commuters. Options Catchment Profile Modes Pier Sites Excursions Parking Sustainability Ridership Feasibility Conclusion Appendix

# Parking Site