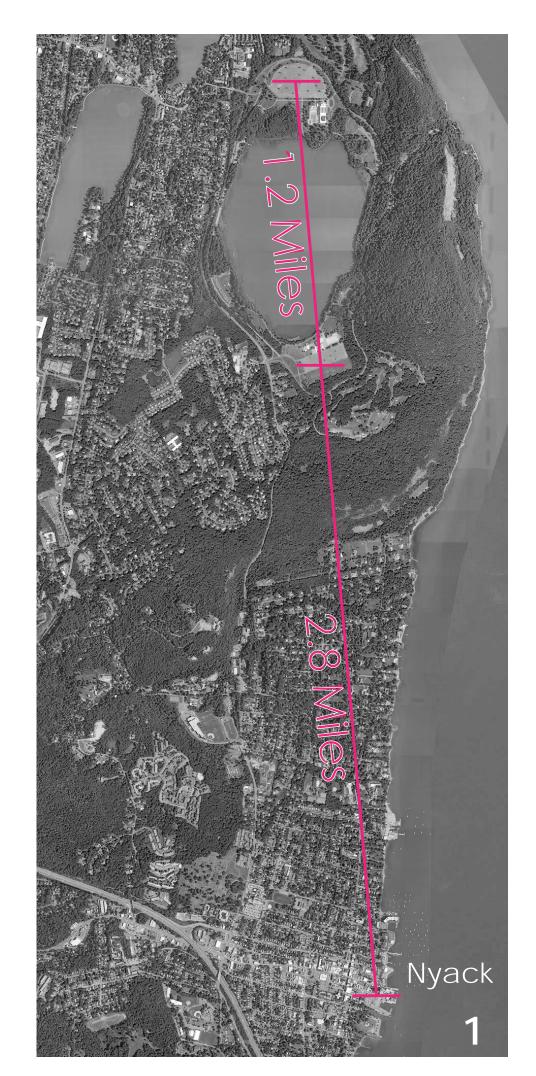

#### 1. Rockland State Park

South Parking Lot: 2.8 miles away North Parking Lot: 4 miles away