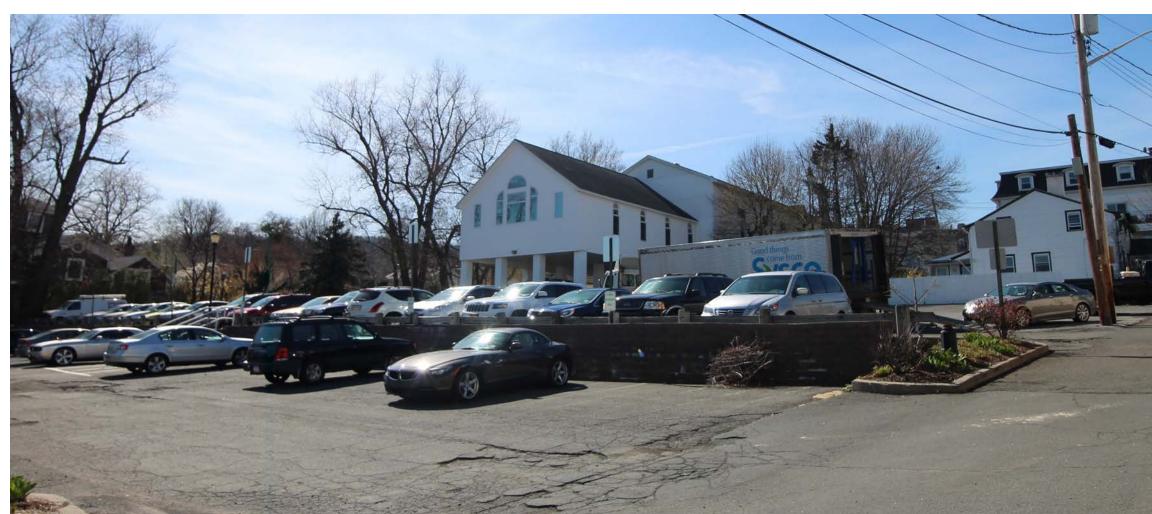

## Nyack Marina

Memorial Park parking will be reduced

Nyack Marina parking will need to be shared between restaurants, church, Memorial Park, and ferry users

Site difficulties due to underground infrastructure

Current ground parking at the pier site cannot support increased demand from ferry commuters. Options Catchment Profile Modes Pier Sites Excursions Parking Sustainability Ridership Feasibility Conclusion Appendix

# Parking Site