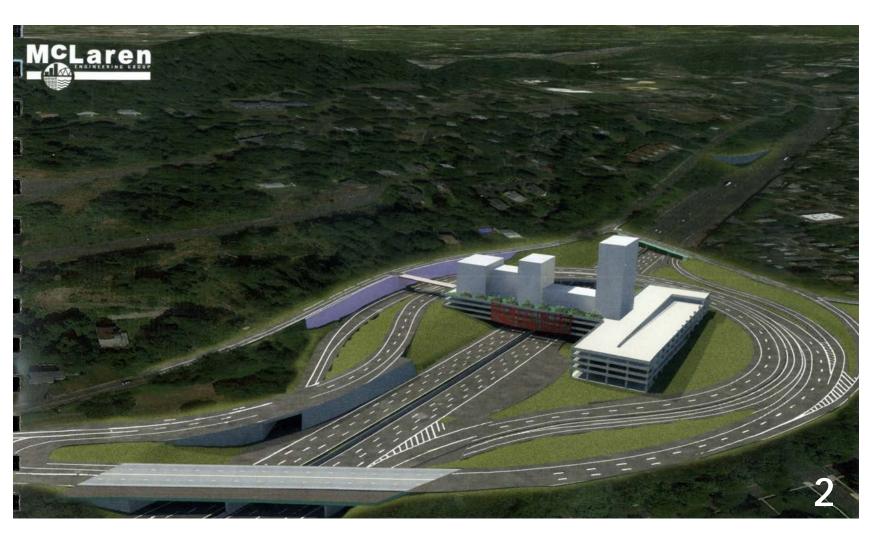

Options Catchment Profile Modes Pier Sites Excursions Parking Sustainability Ridership Feasibility Conclusion Appendix



### Parking Alternatives







#### 1. Rockland State Park

South Parking Lot: 2.8 miles away North Parking Lot: 4 miles away

### 2. McLaren Engineering Group

Exit 10

Adjust for incremental approach

#### 3. Shuttle Bus Service

Via GPS system

Options Catchment Profile Modes Pier Sites Excursions Parking Sustainability Ridership Feasibility Conclusion Appendix



## Nyack Marina



Memorial Park parking will be reduced

Nyack Marina parking will need to be shared between restaurants, church, Memorial Park, and ferry users

Site difficulties due to underground infrastructure

Current ground parking at the pier site cannot support increased demand from ferry commuters. Options Catchment Profile Modes Pier Sites Excursions Parking Sustainability Ridership Feasibility Conclusion Appendix



# Parking Site