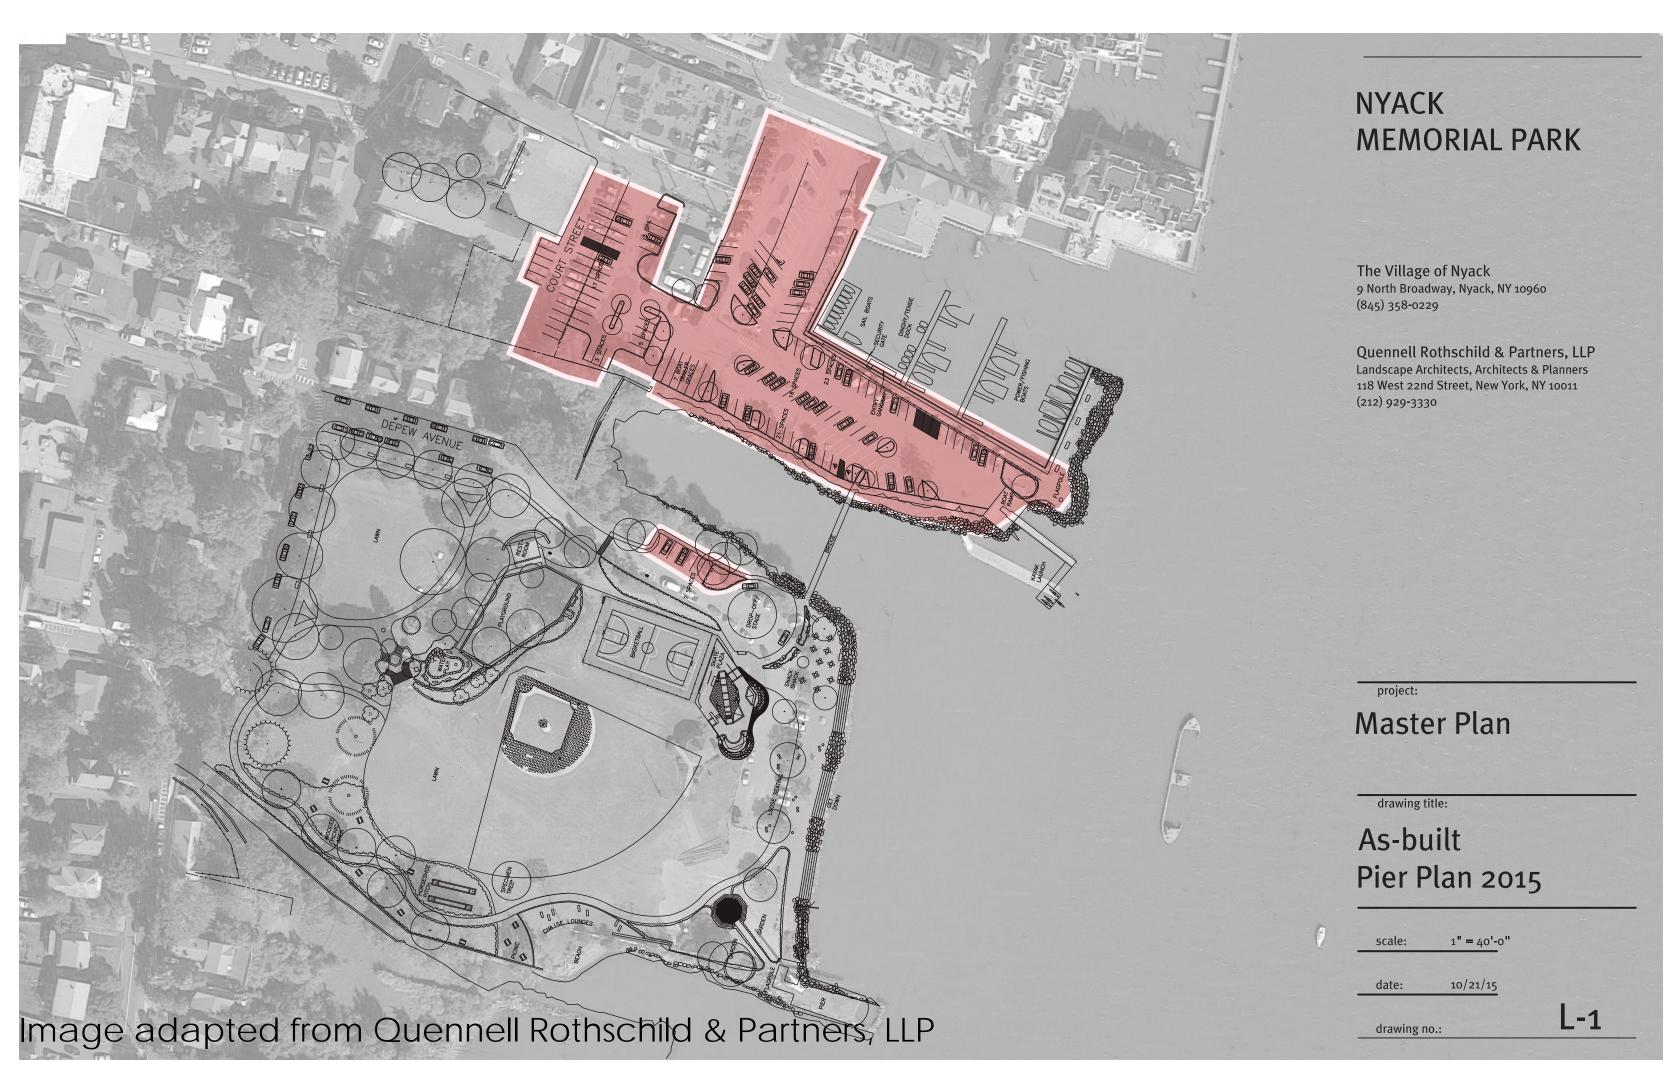

## Nyack Marina

Memorial Park parking will be reduced

Nyack Marina parking will need to be shared between restaurants, church, Memorial Park, and ferry users

Site difficulties due to underground infrastructure

Current ground parking at the pier site cannot support increased demand from ferry commuters. Options Catchment Profile Modes Pier Sites Excursions Parking Sustainability Ridership Feasibility Conclusion Appendix

# Parking Site