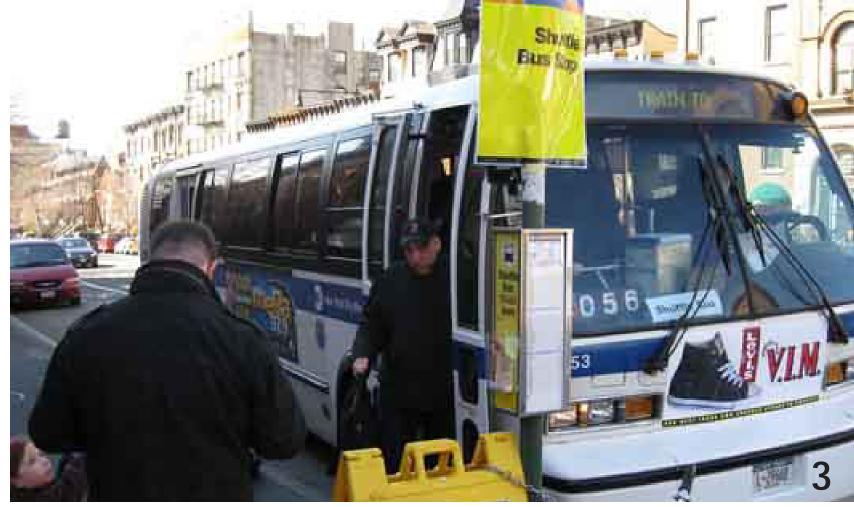

#### 3. Shuttle Bus Service

Via GPS system

Options Catchment Profile Modes Pier Sites Excursions Parking Sustainability Ridership Feasibility Conclusion Appendix