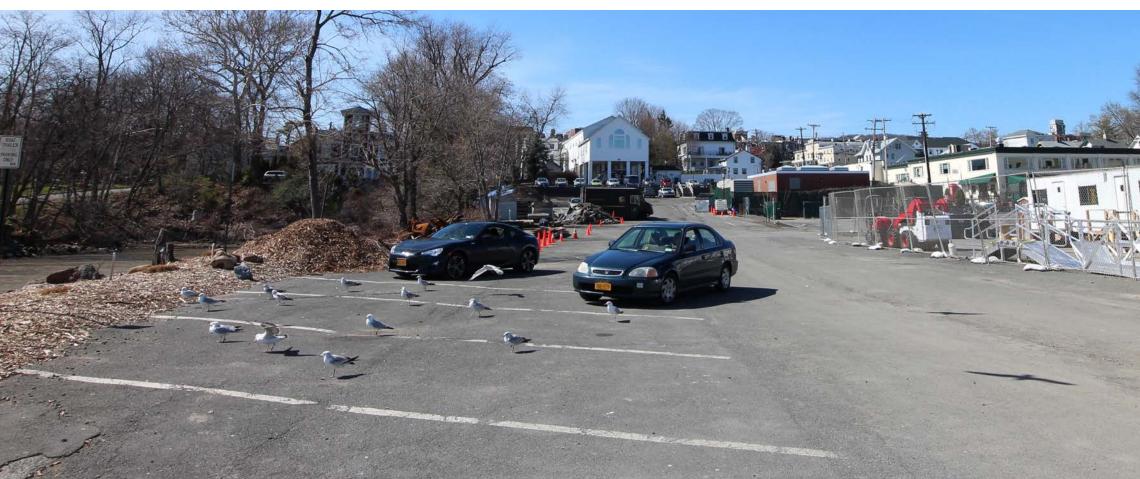

## Nyack Marina

Memorial Park parking will be reduced

Nyack Marina parking will need to be shared between restaurants, church, Memorial Park, and ferry users

Site difficulties due to underground infrastructure

Current ground parking at the pier site cannot support increased demand from ferry commuters. Options Catchment Profile Modes Pier Sites Excursions Parking Sustainability Ridership Feasibility Conclusion Appendix

# Parking Site